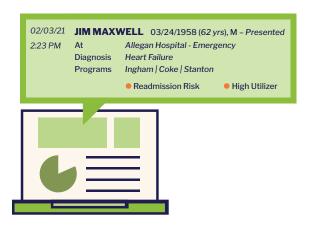

## Identify and engage high-risk members in real time across the care continuum

Pings enables health plans to collaborate with providers in order to coordinate and impact member care, utilizations, and transitions through real-time admission, discharge, and transfer (ADT) data.

## **Use Pings To:**

- Leverage real-time notifications of ED, inpatient, or SNF admissions and discharges to ensure safe transitions, enable timely follow-up, and prevent avoidable 30-day readmissions
- Prioritize high or rising risk members in need of timely interventions or care coordination through predefined flags and user-defined filters
- identify out-of-network utilization in real time to engage members at the point of care and guide post-discharge care back in network