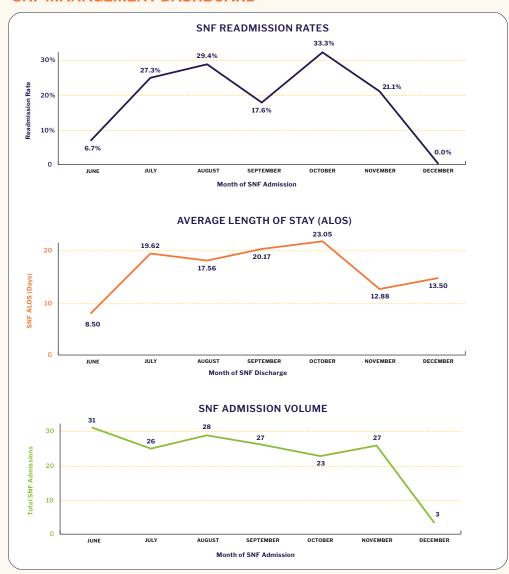

#### SNF MANAGEMENT DASHBOARD

How can we help? Tell us your needs at bamboohealth.com/contact

Identify trends in 30-day readmission rates in real time to better understand where readmitting patients are going, where they were initially admitted, and if there was an intermediary SNF stay

Streamline regular performance reviews and improve collaboration with SNFs, ACOs, and other care partners