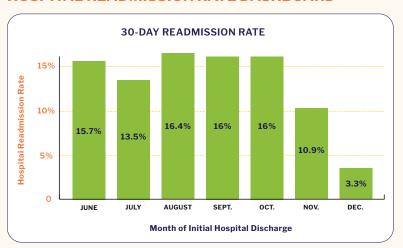

#### **HOSPITAL READMISSION RATE DASHBOARD**

Identify trends in 30-day readmission rates in real time to better understand where readmitting patients are going, where they were initially admitted, and if there was an intermediary SNF stay

Streamline regular performance reviews and improve collaboration with SNFs, ACOs, and other care partners