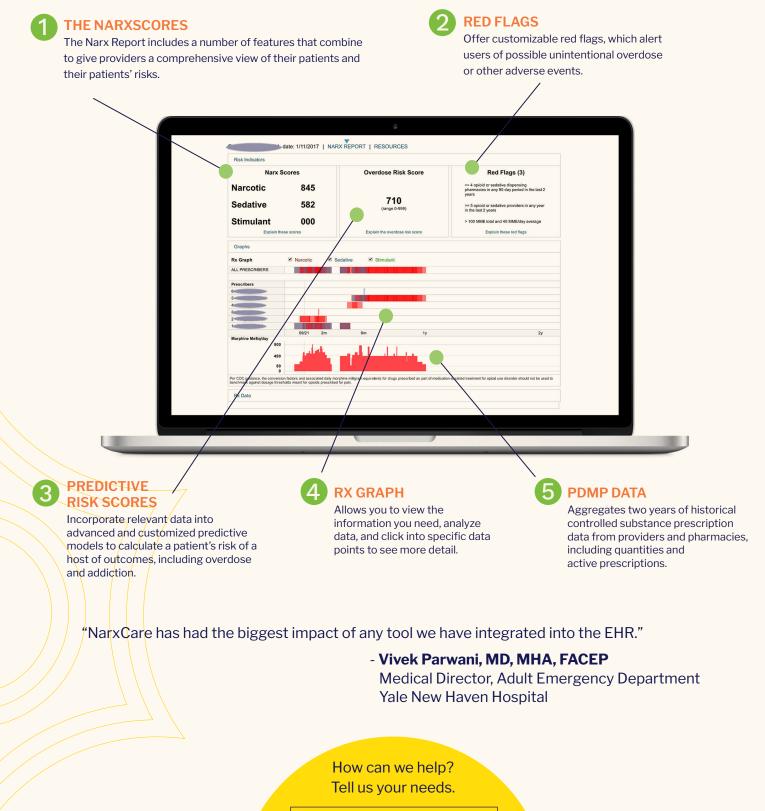

### **The Narx Report**

The Narx Report includes a number of features and provides users with the ability to communicate with care team members and locate treatment options for patients in need.

BAMBOOHEALTH.COM/CONTACT